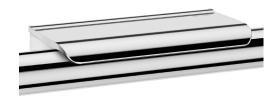

## Shelf for chrome-plated grab bar for showers

Ref. 511922P

Chrome-plated

2024 UK public price excluding VAT: £39.23

## **DESCRIPTION**

Shelf for chrome-plated grab bar for showers - Ref. 511922P

Chrome-plated shelf for grab bars. Install against the wall, on the grab bar. Anti-theft lock. Designer shelf for soap, for mounting on grab bars. Suitable for shower gels or soap. 2 hooks for gloves. 30-year warranty.