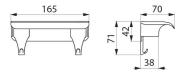

## **TECHNICAL CHARACTERISTICS**

Shelf for chrome-plated grab bar for showers - Ref. 511922P

| Height | 71mm     |
|--------|----------|
| Depth  | 70mm     |
| Length | 165mm    |
| Norms  | <u> </u> |