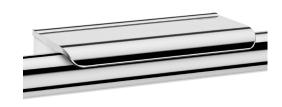

## Shelf for chromeplated grab bar for showers

Ref. 511922P

Chrome-plated

2024 UK public price excluding VAT: £39.23

Shelf for chrome-plated grab bar for showers - Ref. 511922P

Chrome-plated shelf for grab bars. Install against the wall, on the grab bar. Anti-theft lock. Designer shelf for soap, for mounting on grab bars. Suitable for shower gels or soap. 2 hooks for gloves. 30-year warranty.