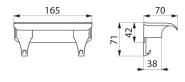

## TECHNICAL CHARACTERISTICS

Shelf for chrome-plated grab bar for showers - Ref. 511922P

| Height | 71mm     |  |
|--------|----------|--|
| Depth  | 70mm     |  |
| Length | 165mm    |  |
| Norms  | <u>©</u> |  |
|        |          |  |