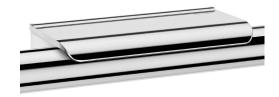

## DESCRIPTION

Shelf for chrome-plated grab bar for showers - Ref. 511922P

Chrome-plated shelf for grab bars. Install against the wall, on the grab bar. Anti-theft lock. Designer shelf for soap, for mounting on grab bars. Suitable for shower gels or soap. 2 hooks for gloves. 30-year warranty.