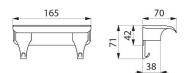

#### Shelf for chrome-plated grab bar for showers - Ref. 511922P

| Height | 71mm  |
|--------|-------|
| Depth  | 70mm  |
| Length | 165mm |
| Norms  | 0     |