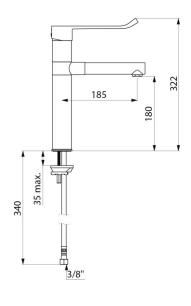

Deck-mounted SECURITHERM pressure-balancing, tall basin mixer. Single hole, single control mixer with high, swivelling spout H. 180mm. Mixer supplied with 2 removable stainless steel spouts.

Anti-scalding safety: reduced HW flow if CW supply fails (and vice versa). Ø 35mm ceramic cartridge with pressure-balancing and pre-set maximum temperature limiter.

Body and base in chrome plated brass.

Hygiene control lever L. 185mm requires no manual contact.

PEX flexibles F3/8" with filters and non-return valves.

Reinforced fixing by 2 stainless steel rods.

Mixer ideal for healthcare facilities, retirement and care homes, hospitals and clinics

## **TECHNICAL CHARACTERISTICS**

SECURITHERM EP pressure-balancing basin mixer - Ref. 2870T1EP

| Connector     | F3/8"               |
|---------------|---------------------|
| Technology    | BIOCLIP             |
| Drop height   | 180mm               |
| Spout length  | 185mm               |
| Flow rate     | 5 lpm               |
| Finish        | Chrome-plated brass |
| Norms         | ACS                 |
| Warranty      | 30 gg<br>WARRANTY   |
| Repairability | 56 g                |