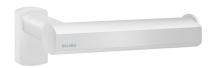

## Be-Line® wall-mounted toilet roll holder

Ref. 511966W

Toilet roll holder

2024 UK public price excluding VAT: £40.47

## **DESCRIPTION**

Be-Line® wall-mounted toilet roll holder - Ref. 511966W

Be-Line® wall-mounted toilet roll holder.

Toilet paper dispenser.

Matte white powder-coated aluminium provides a good visual contrast with dark walls

Toilet roll for grab bars with concealed fixings.

30-year warranty.

## **ADVANTAGES**

Vandal-resistant model with concealed fixings

Design