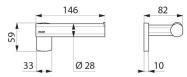

## TECHNICAL CHARACTERISTICS

Be-Line® wall-mounted toilet roll holder - Ref. 511966W

| 59mm                                |
|-------------------------------------|
| 82mm                                |
| 146mm                               |
| Matte white powder-coated aluminium |
|                                     |
| <u>©</u>                            |
|                                     |