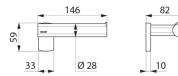

## TECHNICAL CHARACTERISTICS

Be-Line® wall-mounted toilet roll holder - Ref. 511966W

| 59mm                                |
|-------------------------------------|
| 82mm                                |
| 146mm                               |
| Matte white powder-coated aluminium |
|                                     |
|                                     |
|                                     |