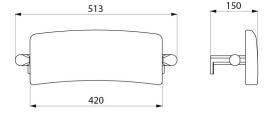

## TECHNICAL CHARACTERISTICS

Be-Line® comfort backrest for WCs - Ref. 511928C

| Height   | 173mm                                                   |
|----------|---------------------------------------------------------|
| Depth    | 150mm                                                   |
| Width    | 513mm                                                   |
| Finish   | Metallised anthracite powder-coated aluminium structure |
| Norms    | <b>C€</b> ◎                                             |
| Warranty | 30 g                                                    |
|          |                                                         |