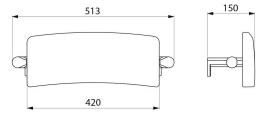

Dimensions: 150 x 513 x 173mm.

30-year warranty.

CE marked.

## TECHNICAL CHARACTERISTICS

Be-Line® comfort backrest for WCs - Ref. 511928C

| Height   | 173mm                                                       |
|----------|-------------------------------------------------------------|
| Depth    | 150mm                                                       |
| Width    | 513mm                                                       |
| Finish   | Metallised anthracite powder-<br>coated aluminium structure |
| Norms    | CE ©                                                        |
| Warranty | 30 EX                                                       |
|          |                                                             |