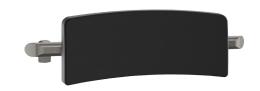

## **Be-Line® comfort** backrest for WCs

Ref. 511928C

Metallised anthracite powder-coated aluminium structure

2024 UK public price excluding VAT: £202.92

## **DESCRIPTION**

Be-Line® comfort backrest for WCs - Ref. 511928C

 $\ensuremath{\mathsf{Be-Line}}\xspace \ensuremath{\mathbb{R}}$  comfort backrest for WCs for people with reduced mobility.

Metallised anthracite powder-coated aluminium structure. Flexible polyurethane backrest for toilets.