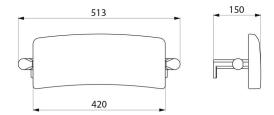

#### DESCRIPTION

Be-Line<sup>®</sup> comfort backrest for WCs - Ref. 511928C

Be-Line<sup>®</sup> comfort backrest for WCs for people with reduced mobility. Metallised anthracite powder-coated aluminium structure. Flexible polyurethane backrest for toilets. Dimensions: 150 x 513 x 173mm. 30-year warranty. CE marked.

#### Be-Line<sup>®</sup> comfort backrest for WCs - Ref. 511928C

| Height   | 173mm                                                   |
|----------|---------------------------------------------------------|
| Depth    | 150mm                                                   |
| Width    | 513mm                                                   |
| Finish   | Metallised anthracite powder-coated aluminium structure |
| Norms    | <b>CE</b>                                               |
| Warranty | 30 E                                                    |