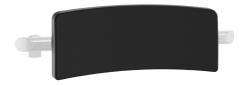

#### DESCRIPTION

Be-Line<sup>®</sup> comfort backrest for WCs - Ref. 511928W

Be-Line<sup>®</sup> comfort backrest for WCs for people with reduced mobility. Matte white powder-coated aluminium structure. Flexible polyurethane backrest for toilets. Dimensions: 150 x 513 x 173mm. 30-year warranty. CE marked.