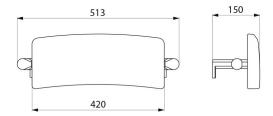

#### DESCRIPTION

Be-Line<sup>®</sup> comfort backrest for WCs - Ref. 511928W

Be-Line<sup>®</sup> comfort backrest for WCs for people with reduced mobility. Matte white powder-coated aluminium structure. Flexible polyurethane backrest for toilets. Dimensions: 150 x 513 x 173mm. 30-year warranty. CE marked.

#### Be-Line<sup>®</sup> comfort backrest for WCs - Ref. 511928W

| Height   | 173mm                                         |
|----------|-----------------------------------------------|
| Depth    | 150mm                                         |
| Width    | 513mm                                         |
| Finish   | Matte white powder-coated aluminium structure |
| Norms    | <b>CE</b>                                     |
| Warranty | 30 B                                          |