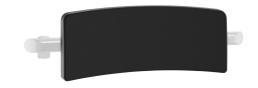

## Be-Line® comfort backrest for WCs

Ref. 511928W

Matte white powder-coated aluminium structure

2024 UK public price excluding VAT: £202.92

## **DESCRIPTION**

Be-Line® comfort backrest for WCs - Ref. 511928W

Be-Line® comfort backrest for WCs for people with reduced mobility. Matte white powder-coated aluminium structure. Flexible polyurethane backrest for toilets. Dimensions: 150 x 513 x 173mm. 30-year warranty. CE marked.

## **ADVANTAGES**

Comfort: flexible backrest

Prevents the user falling backwards