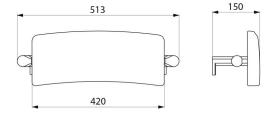

## **DESCRIPTION**

Be-Line® comfort backrest for WCs - Ref. 511928W

Be-Line® comfort backrest for WCs for people with reduced mobility. Matte white powder-coated aluminium structure. Flexible polyurethane backrest for toilets. Dimensions: 150 x 513 x 173mm. 30-year warranty. CE marked.

## TECHNICAL CHARACTERISTICS

Be-Line® comfort backrest for WCs - Ref. 511928W

| 173mm                                         |
|-----------------------------------------------|
| 150mm                                         |
| 513mm                                         |
| Matte white powder-coated aluminium structure |
| CE ©                                          |
| 30 g                                          |
|                                               |