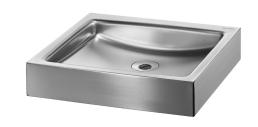

## UNITO wall-mounted washbasin

Ref. 120830

Polished satin 304 stainless steel

2024 UK public price excluding VAT: £403.85

## **DESCRIPTION**

UNITO wall-mounted washbasin - Ref. 120830

Wall-mounted washbasin, 395 x 350mm. Sleek and timeless design.

Bacteriostatic 304 stainless steel.

Polished satin finish.

Stainless steel thickness: 1.2mm. Rounded edges prevent injury.