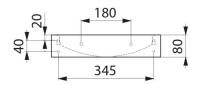

## TECHNICAL CHARACTERISTICS

UNITO wall-mounted washbasin - Ref. 120830

| Height    | 80mm                               |
|-----------|------------------------------------|
| Length    | 395mm                              |
| Width     | 350mm                              |
| Thickness | 1.2mm                              |
| Finish    | Polished satin 304 stainless steel |
| Norms     | CE @                               |
| Warranty  | 30 WARRANTY                        |
|           |                                    |