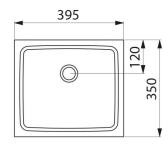

## **DESCRIPTION**

UNITO wall-mounted washbasin - Ref. 120830

Wall-mounted washbasin, 395 x 350mm. Sleek and timeless design.

Bacteriostatic 304 stainless steel.

Polished satin finish.

Stainless steel thickness: 1.2mm. Rounded edges prevent injury.

## TECHNICAL CHARACTERISTICS

UNITO wall-mounted washbasin - Ref. 120830

| Height    | 80mm                               |
|-----------|------------------------------------|
| Length    | 395mm                              |
| Width     | 350mm                              |
| Thickness | 1.2mm                              |
| Finish    | Polished satin 304 stainless steel |
| Norms     | CE @                               |
| Warranty  | 30 WARRANTY                        |
|           |                                    |