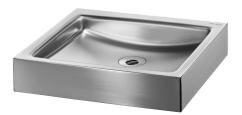

# UNITO wall-mounted washbasin

Ref. 120830

Polished satin 304 stainless steel

2025 UK public price excluding VAT: £390.78

#### UNITO wall-mounted washbasin - Ref. 120830

Wall-mounted washbasin, 395 x 350mm.
Sleek and timeless design.
Bacteriostatic 304 stainless steel.
Polished satin finish.
Stainless steel thickness: 1.2mm.
Rounded edges prevent injury.
Without tap hole.
Supplied with 1¼" waste.
Without overflow.
Supplied with fixings.
CE marked. Complies with European standard EN 14688.
Weight: 3.3kg.
30-year warranty.