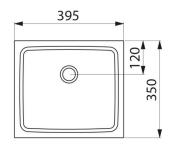

#### UNITO wall-mounted washbasin - Ref. 120830

Wall-mounted washbasin, 395 x 350mm.
Sleek and timeless design.
Bacteriostatic 304 stainless steel.
Polished satin finish.
Stainless steel thickness: 1.2mm.
Rounded edges prevent injury.
Without tap hole.
Supplied with 1¼" waste.
Without overflow.
Supplied with fixings.
CE marked. Complies with European standard EN 14688.
Weight: 3.3kg.
30-year warranty.

## TECHNICAL CHARACTERISTICS

| Height    | 80mm                               |
|-----------|------------------------------------|
| Length    | 395mm                              |
| Width     | 350mm                              |
| Thickness | 1.2mm                              |
| Finish    | Polished satin 304 stainless steel |
| Norms     | <b>CE</b> (2)                      |
| Warranty  | 30<br>WARRANTY                     |