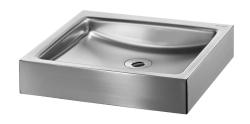

## UNITO wall-mounted washbasin

Ref. 120830

Polished satin 304 stainless steel

2024 UK public price excluding VAT: £403.85

## **DESCRIPTION**

UNITO wall-mounted washbasin - Ref. 120830

Wall-mounted washbasin, 395 x 350mm.

Sleek and timeless design.

Bacteriostatic 304 stainless steel.

Polished satin finish.

Stainless steel thickness: 1.2mm.