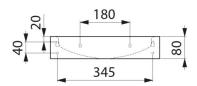

## TECHNICAL CHARACTERISTICS

UNITO wall-mounted washbasin - Ref. 120830

| Height    | 80mm                               |
|-----------|------------------------------------|
| Length    | 395mm                              |
| Width     | 350mm                              |
| Thickness | 1.2mm                              |
| Finish    | Polished satin 304 stainless steel |
| Norms     | <b>C€</b> ◎                        |
| Warranty  | 30 g                               |
|           |                                    |