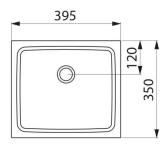

## **DESCRIPTION**

UNITO wall-mounted washbasin - Ref. 120830

Wall-mounted washbasin, 395 x 350mm.

Sleek and timeless design.

Bacteriostatic 304 stainless steel.

Polished satin finish.

Stainless steel thickness: 1.2mm.

## TECHNICAL CHARACTERISTICS

UNITO wall-mounted washbasin - Ref. 120830

| Height    | 80mm                               |
|-----------|------------------------------------|
| Length    | 395mm                              |
| Width     | 350mm                              |
| Thickness | 1.2mm                              |
| Finish    | Polished satin 304 stainless steel |
| Norms     | <b>C€</b> ◎                        |
| Warranty  | 30 g                               |
|           |                                    |