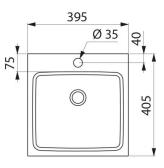

#### UNITO wall-mounted washbasin - Ref. 121830

Wall-mounted washbasin, 395 x 405mm.
Sleek and timeless design.
Bacteriostatic 304 stainless steel.
Polished satin finish.
Stainless steel thickness: 1.2mm.
Rounded edges prevent injury.
With Ø 35mm central tap hole.
Supplied with 1¼" waste.
Without overflow.
Supplied with fixings.
CE marked. Complies with European standard EN 14688.
Weight: 3.6kg.
30-year warranty.

# TECHNICAL CHARACTERISTICS

| UNITO wall-mounted washbasin - Ref. | 121830 |
|-------------------------------------|--------|
|-------------------------------------|--------|

| Height    | 80mm                               |
|-----------|------------------------------------|
| Length    | 395mm                              |
| Width     | 405mm                              |
| Thickness | 1.2mm                              |
| Finish    | Polished satin 304 stainless steel |
| Norms     | CE 🗅                               |
| Warranty  | 30 BU<br>WARRANTY                  |