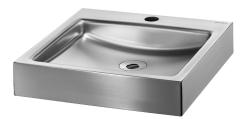

# UNITO wall-mounted washbasin

Ref. 121830

Polished satin 304 stainless steel

2024 UK public price excluding VAT: £459.78

#### UNITO wall-mounted washbasin - Ref. 121830

Wall-mounted washbasin, 395 x 405mm.
Sleek and timeless design.
Bacteriostatic 304 stainless steel.
Polished satin finish.
Stainless steel thickness: 1.2mm.
Rounded edges prevent injury.
With Ø 35mm central tap hole.
Supplied with 1¼" waste.
Without overflow.
Supplied with fixings.
CE marked. Complies with European standard EN 14688.
Weight: 3.6kg.
30-year warranty.