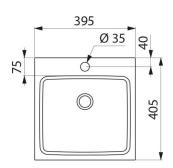

## **DESCRIPTION**

UNITO wall-mounted washbasin - Ref. 121830

Wall-mounted washbasin, 395 x 405mm.

Sleek and timeless design.

Bacteriostatic 304 stainless steel.

Polished satin finish.

Stainless steel thickness: 1.2mm. Rounded edges prevent injury. With Ø 35mm central tap hole.

## TECHNICAL CHARACTERISTICS

UNITO wall-mounted washbasin - Ref. 121830

| Height    | 80mm                               |
|-----------|------------------------------------|
| Length    | 395mm                              |
| Width     | 405mm                              |
| Thickness | 1.2mm                              |
| Finish    | Polished satin 304 stainless steel |
| Norms     | CE @                               |
| Warranty  | 30 WASRANTY                        |
|           |                                    |