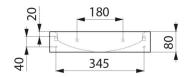

## TECHNICAL CHARACTERISTICS

UNITO wall-mounted washbasin - Ref. 121830

| Height    | 80mm                               |
|-----------|------------------------------------|
| Length    | 395mm                              |
| Width     | 405mm                              |
| Thickness | 1.2mm                              |
| Finish    | Polished satin 304 stainless steel |
| Norms     | CE @                               |
| Warranty  | 30 WASRANTY                        |
|           |                                    |