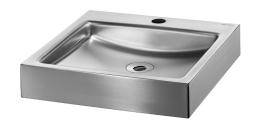

## UNITO wall-mounted washbasin

Ref. 121830

Polished satin 304 stainless steel

2025 UK public price excluding VAT: £423.99

## **DESCRIPTION**

UNITO wall-mounted washbasin - Ref. 121830

Wall-mounted washbasin, 395 x 405mm.

Sleek and timeless design.

Bacteriostatic 304 stainless steel.

Polished satin finish.

Stainless steel thickness: 1.2mm. Rounded edges prevent injury. With Ø 35mm central tap hole.