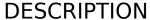

## MINIMAL wallmounted corner washbasin

Ref. 120550

Polished satin 304 stainless steel

2024 UK public price excluding VAT: £390.11

MINIMAL wall-mounted corner washbasin - Ref. 120550

Wall-mounted corner washbasin (90° angle).

Basin internal diameter: 310mm.

Clean and simple design.

Bacteriostatic 304 stainless steel.

Polished satin finish.

Stainless steel thickness: 1.2mm.

Rounded edges prevent injury.

Without tap hole.

Supplied with  $1\frac{1}{4}$ " waste.

Without overflow.

Supplied with fixings.

CE marked. Complies with European standard EN 14688.

Weight: 4kg.

30-year warranty.