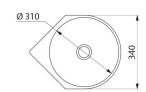

Basin internal diameter: 310mm.

Clean and simple design.

Bacteriostatic 304 stainless steel.

Polished satin finish.

Stainless steel thickness: 1.2mm.

Rounded edges prevent injury.

Without tap hole.

Supplied with  $1\frac{1}{4}$ " waste.

## **TECHNICAL CHARACTERISTICS**

MINIMAL wall-mounted corner washbasin - Ref. 120550

| Height    | 150mm                              |
|-----------|------------------------------------|
| Length    | 340mm                              |
| Width     | 420mm                              |
| Thickness | 1.2mm                              |
| Finish    | Polished satin 304 stainless steel |
| Norms     | CE @                               |
| Warranty  | 30 WASRANTY                        |