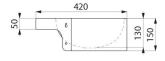

## **TECHNICAL CHARACTERISTICS**

MINIMAL wall-mounted corner washbasin - Ref. 120550

| Height    | 150mm                              |
|-----------|------------------------------------|
| Length    | 340mm                              |
| Width     | 420mm                              |
| Thickness | 1.2mm                              |
| Finish    | Polished satin 304 stainless steel |
| Norms     | CE @                               |
| Warranty  | 30 WASRANTY                        |