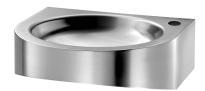

# PMR XS wall-mounted washbasin

Ref. 123400

Polished satin 304 stainless steel

2025 UK public price excluding VAT: £288.27

#### PMR XS wall-mounted washbasin - Ref. 123400

Wall-mounted washbasin.
Basin internal diameter: 310mm.
Bacteriostatic 304 stainless steel.
Polished satin finish.
Stainless steel thickness: 1.2mm.
Rounded edges prevent injury.
With Ø 35mm right tap hole.
Supplied with 1¼" waste.
Without overflow.
Supplied with fixings.
CE marked. Complies with European standard EN 14688.
Weight: 3.9kg.
30-year warranty.