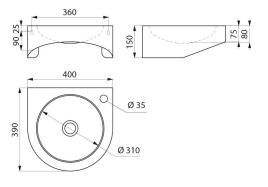

#### PMR XS wall-mounted washbasin - Ref. 123400

Wall-mounted washbasin.
Basin internal diameter: 310mm.
Bacteriostatic 304 stainless steel.
Polished satin finish.
Stainless steel thickness: 1.2mm.
Rounded edges prevent injury.
With Ø 35mm right tap hole.
Supplied with 1¼" waste.
Without overflow.
Supplied with fixings.
CE marked. Complies with European standard EN 14688.
Weight: 3.9kg.
30-year warranty.

#### PMR XS wall-mounted washbasin - Ref. 123400

| Height    | 150mm                              |
|-----------|------------------------------------|
| Length    | 400mm                              |
| Width     | 390mm                              |
| Thickness | 1.2mm                              |
| Finish    | Polished satin 304 stainless steel |
| Norms     | CE                                 |
| Warranty  | 30 MARCANTY                        |