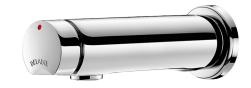

## **TEMPOSOFT 2 time flow tap**

Ref. 741555

Soft-touch operation

2025 UK public price excluding VAT: £143.60

## **DESCRIPTION**

TEMPOSOFT 2 time flow tap - Ref. 741555

Wall-mounted time flow basin tap:

Soft-touch operation.

Time flow ~7 seconds.

Flow rate pre-set at 3 lpm at 3 bar, can be adjusted from 1.4 to 6 lpm.

Tamperproof scale-resistant flow straightener.

Chrome-plated brass body M½" L. 150mm.

Supplied with back-nut.

Supplied with blue marker and red marker.

Suitable for people with reduced mobility.

30-year warranty.

## **ADVANTAGES**

Exceptional water savings: 85%

Fixed by backnut

Soft-touch operation