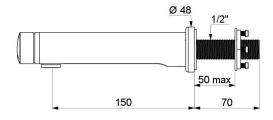

Tamperproof scale-resistant flow straightener.

Chrome-plated brass body M½" L. 150mm.

Supplied with back-nut.

Supplied with blue marker and red marker.

Suitable for people with reduced mobility.

30-year warranty.

## TECHNICAL CHARACTERISTICS

TEMPOSOFT 2 time flow tap - Ref. 741555

| Connector     | M½"              |
|---------------|------------------|
| Technology    | Time flow        |
| Spout length  | 150mm            |
| Flow rate     | 3 lpm            |
| Norms         | ACS 🗓 🔘          |
| Warranty      | 30 g<br>WARRANTY |
| Repairability | 50° g            |
|               |                  |