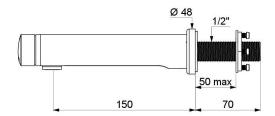

Tamperproof scale-resistant flow straightener.

Chrome-plated brass body M½" L. 150mm.

Supplied with back-nut.

Supplied with blue marker and red marker.

Suitable for people with reduced mobility.

30-year warranty.

## TECHNICAL CHARACTERISTICS

TEMPOSOFT 2 time flow tap - Ref. 741555

| Connector     | M½"                 |
|---------------|---------------------|
| Technology    | Time flow           |
| Spout length  | 150mm               |
| Flow rate     | 3 lpm               |
| Norms         | ACS 🗓 🔘             |
| Warranty      | 30 gg               |
| Repairability | 50g<br>REPARABILITY |
|               |                     |