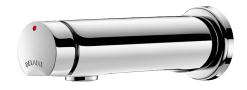

## **TEMPOSOFT 2 time flow tap**

Ref. 741555

Soft-touch operation

2024 UK public price excluding VAT: £139.41

## **DESCRIPTION**

TEMPOSOFT 2 time flow tap - Ref. 741555

Wall-mounted time flow basin tap:

Soft-touch operation.

Time flow ~7 seconds.

Flow rate pre-set at 3 lpm at 3 bar, can be adjusted from 1.4 to 6 lpm.

Tamperproof scale-resistant flow straightener.

Chrome-plated brass body M½" L. 150mm.

Supplied with back-nut.

Supplied with blue marker and red marker.

Suitable for people with reduced mobility.

30-year warranty.

## **ADVANTAGES**

Exceptional water savings: 85%

Fixed by backnut

Soft-touch operation