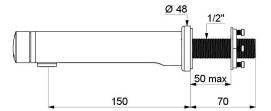

#### TEMPOSOFT 2 time flow tap - Ref. 741555

Wall-mounted time flow basin tap: Soft-touch operation. Time flow ~7 seconds. Flow rate pre-set at 3 lpm at 3 bar, can be adjusted from 1.4 to 6 lpm. Tamperproof scale-resistant flow straightener. Chrome-plated brass body M½" L. 150mm. Supplied with back-nut. Supplied with blue marker and red marker. Suitable for people with reduced mobility. 30-year warranty.

## **TECHNICAL CHARACTERISTICS**

| TEMPOSOFT 2 time flow tap - Ref. 741555 |                   |
|-----------------------------------------|-------------------|
| Connector                               | M½"               |
| Technology                              | Time flow         |
| Spout length                            | 150mm             |
| Flow rate                               | 3 lpm             |
| Norms                                   | ACS 🗓 🔘           |
| Warranty                                | 30 EV<br>VARBANTY |
| Repairability                           | 50 Star           |