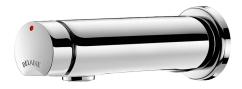

#### TEMPOSOFT 2 time flow tap - Ref. 741555

Wall-mounted time flow basin tap: Soft-touch operation. Time flow ~7 seconds. Flow rate pre-set at 3 lpm at 3 bar, can be adjusted from 1.4 to 6 lpm. Tamperproof scale-resistant flow straightener. Chrome-plated brass body M½" L. 150mm. Supplied with back-nut. Supplied with blue marker and red marker. Suitable for people with reduced mobility. 30-year warranty.