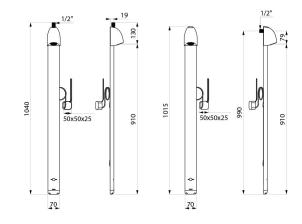

## **TECHNICAL CHARACTERISTICS**

SPORTING 2 shower panel - Ref. 714800

| Supply     | Mains supply 230/6V |
|------------|---------------------|
| Connector  | M½"                 |
| Technology | Electronic          |
| Height     | 1015mm              |
| Depth      | 21mm                |
| Width      | 70mm                |
| Flow rate  | 6 lpm               |
| Finish     | Aluminium           |
| Norms      | ACS WARAS           |
| Warranty   | 30 WARRANTY         |