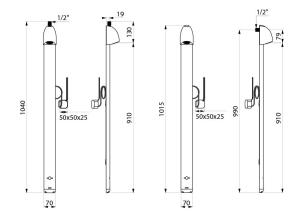

## **TECHNICAL CHARACTERISTICS**

SPORTING 2 shower panel - Ref. 714800

| Supply     | Mains supply 230/6V |
|------------|---------------------|
| Connector  | M½"                 |
| Technology | Electronic          |
| Height     | 1015mm              |
| Depth      | 21mm                |
| Width      | 70mm                |
| Flow rate  | 6 lpm               |
| Finish     | Aluminium           |
| Norms      | ACS WARRAS          |
| Warranty   | 30 th               |