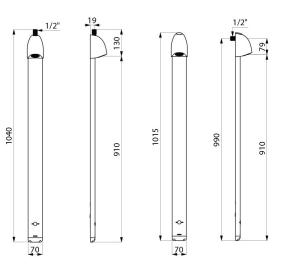

#### SPORTING 2 electronic shower panel - Ref. 714806

Electronic shower panel: Anodised aluminium and chrome-plated satin finish panel. Adjustable connector for top or back inlets.

Slimline structure with concealed fixings.

M<sup>1</sup>/<sub>2</sub>" connection for mixed water supply. Suitable for people with reduced mobility. 30-year warranty.

#### SPORTING 2 electronic shower panel - Ref. 714806

| Supply     | CR123 6V Lithium batteries |
|------------|----------------------------|
| Connector  | M½"                        |
| Technology | Electronic                 |
| Height     | 1,015mm                    |
| Depth      | 21mm                       |
| Width      | 70mm                       |
| Flow rate  | 6 lpm                      |
| Finish     | Aluminium                  |
| Norms      |                            |
| Warranty   | 30 KARANTY                 |