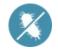

## TECHNICAL CHARACTERISTICS

SPORTING 2 SECURITHERM electronic shower panel - Ref. 714900

| Supply     | Mains supply 230/6V |
|------------|---------------------|
| Connector  | M½"                 |
| Technology | Electronic          |
| Height     | 1020mm              |
| Depth      | 21mm                |
| Width      | 70mm                |
| Flow rate  | 6 lpm               |
| Finish     | Aluminium           |
| Norms      | ACS WRAS 1          |