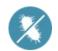

#### SPORTING 2 SECURITHERM electronic shower panel - Ref. 714910

Mains supply 230/6V

| Supply     | Mains supply 230/6V |
|------------|---------------------|
| Connector  | M½"                 |
| Technology | Electronic          |
| Height     | 1020mm              |
| Depth      | 21mm                |
| Width      | 70mm                |
| Flow rate  | 6 lpm               |
| Finish     | Aluminium           |
| Norms      | ACS WRAS 1          |