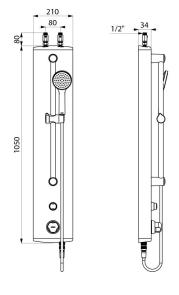

## TECHNICAL CHARACTERISTICS

SECURITHERM shower panel - Ref. 792370

| Connector           | M½"          |
|---------------------|--------------|
| Technology          | Time flow    |
| Height              | 1050mm       |
| Depth               | 65mm         |
| Width               | 210mm        |
| Flow rate           | 6 lpm        |
| Temperature limiter | Thermostatic |
| Finish              | Aluminium    |
| Norms               | ACS          |
| Warranty            | 30 g         |
|                     |              |