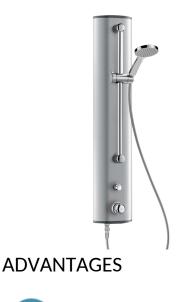

#### SECURITHERM shower panel - Ref. 792370

Thermostatic time flow shower panel: Anodised aluminium shower panel for wall-mounted, exposed installation. Top inlet via in-line stopcocks M<sup>1</sup>/<sub>2</sub>". SECURITHERM thermostatic mixer. Adjustable temperature control from cold water up to 38°C; with 1st limiter set at 38°C and 2nd limiter set at 41°C. Anti-scalding failsafe: automatic shut-off if the cold water fails. Anti-cold showers function: automatic shut-off if hot water fails. Thermal shocks are possible. Soft-touch operation. Handset with removable flexible via rapid push-fit STOP connector. ~30-second time flow valve for control of sliding handset on chrome-plated rail. Flow rate 6 lpm at 3 bar. Concealed fixings. Filters and non-return valves. Suitable for people with reduced mobility. 30-year warranty.