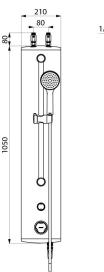

### **TECHNICAL CHARACTERISTICS**

| SECURITHERM shower panel - Ref. 792370 |                                 |
|----------------------------------------|---------------------------------|
| Connector                              | M <sup>1</sup> / <sub>2</sub> " |
| Technology                             | Time flow                       |
| Height                                 | 1050mm                          |
| Depth                                  | 65mm                            |
| Width                                  | 210mm                           |
| Flow rate                              | 6 lpm                           |
| Temperature limiter                    | Thermostatic                    |
| Finish                                 | Aluminium                       |
| Norms                                  | ACS                             |
| Warranty                               | 30 g<br>WARRANTY                |
|                                        |                                 |