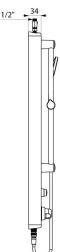

### **TECHNICAL CHARACTERISTICS**

| SECURITHERM shower panel - Ref. 792370 |                                 |
|----------------------------------------|---------------------------------|
| Connector                              | M <sup>1</sup> / <sub>2</sub> " |
| Technology                             | Time flow                       |
| Height                                 | 1050mm                          |
| Depth                                  | 65mm                            |
| Width                                  | 210mm                           |
| Flow rate                              | 6 lpm                           |
| Temperature limiter                    | Thermostatic                    |
| Finish                                 | Aluminium                       |
| Norms                                  | ACS                             |
| Warranty                               | 30 g<br>WARRANTY                |
|                                        |                                 |