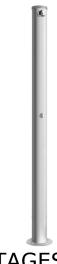

### **DESCRIPTION**

OUTDOOR time flow shower column - Ref. 717510

Time flow shower column for outdoors: Anodised aluminium shower column ready to fit. Fitted with one shower.

Bottom inlet via stopcock  $F^{3}/4$ ". TEMPOSOFT 2 time flow valves for mixed water supply.

Soft-touch operation.

Time flow  $\sim 15$  seconds.

Chrome-plated, tamperproof, scale-resistant ROUND shower head with automatic flow rate regulation at 6 lpm at 3 bar.

Access panel with isolation valve and purge. Can easily be protected or taken apart in winter.

Suitable for people with reduced mobility.

30-year warranty.