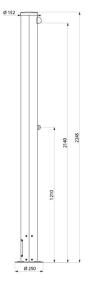

#### **OUTDOOR** time flow shower column - Ref. 717510

| Connector  | F³⁄4"     |
|------------|-----------|
| Technology | Time flow |
| Height     | 2,245mm   |
| Flow rate  | 6 lpm     |
| Finish     | Aluminium |
| Norms      | ACS 🗓 🔘   |
| Warranty   | 30 g      |
|            |           |