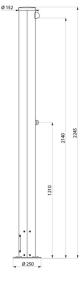

#### OUTDOOR time flow shower column - Ref. 717510

| Connector  | F¾"       |
|------------|-----------|
| Technology | Time flow |
| Height     | 2,245mm   |
| Flow rate  | 6 lpm     |
| Finish     | Aluminium |
| Norms      | ACS 🗓 🙆   |
| Warranty   | 30 E      |