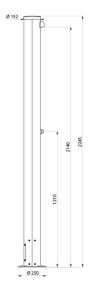

## **TECHNICAL CHARACTERISTICS**

OUTDOOR time flow shower column - Ref. 717510

| Connector  | F¾"       |
|------------|-----------|
| Technology | Time flow |
| Height     | 2,245mm   |
| Flow rate  | 6 lpm     |
| Finish     | Aluminium |
| Norms      | ACS 🗓 🔘   |
| Warranty   | 30 gr     |