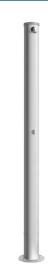

## OUTDOOR time flow shower column

Ref. 717510

Time flow, 1 shower

2025 UK public price excluding VAT: £1,244.01

OUTDOOR time flow shower column - Ref. 717510

Time flow shower column for outdoors:

Anodised aluminium shower column ready to fit.

Fitted with one shower.

Bottom inlet via stopcock F¾".

TEMPOSOFT 2 time flow valves for mixed water supply.

Soft-touch operation.

Time flow ~15 seconds.

Chrome-plated, tamperproof, scale-resistant ROUND shower head with automatic flow rate regulation at 6 lpm at 3 bar.

Filter.

Access panel with isolation valve and purge.

Can easily be protected or taken apart in winter.

Suitable for people with reduced mobility.

30-year warranty.