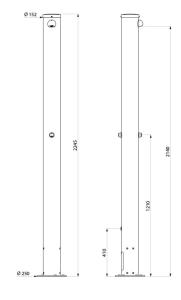

## **TECHNICAL CHARACTERISTICS**

OUTDOOR time flow shower column - Ref. 717511

| Connector  | F¾"                            |
|------------|--------------------------------|
| Technology | Time flow                      |
| Height     | 2,245mm                        |
| Flow rate  | Shower 6 lpm, Foot-rinse 3 lpm |
| Finish     | Aluminium                      |
| Norms      | ACS 🗓 🔘                        |
| Warranty   | 30 WARRANTY                    |
|            |                                |