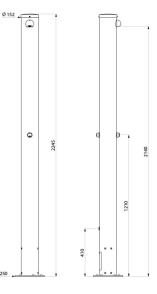

#### OUTDOOR time flow shower column - Ref. 717511

| Connector  | F¾"                            |
|------------|--------------------------------|
| Technology | Time flow                      |
| Height     | 2,245mm                        |
| Flow rate  | Shower 6 lpm, Foot-rinse 3 lpm |
| Finish     | Aluminium                      |
| Norms      | ACS 🛅 🕚                        |
| Warranty   |                                |