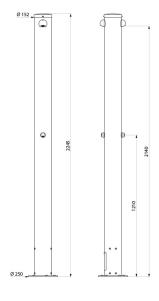

## **TECHNICAL CHARACTERISTICS**

OUTDOOR time flow shower column - Ref. 717520

| Connector  | F¾"            |
|------------|----------------|
| Technology | Time flow      |
| Height     | 2,245mm        |
| Flow rate  | 6 lpm          |
| Finish     | Aluminium      |
| Norms      | ACS 🗓 🔘        |
| Warranty   | 30 SE WARRANTY |