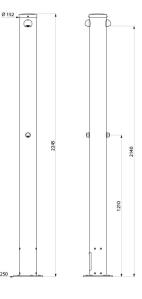

Anti-corrosion anodised aluminium

Ø 250

Supplied ready to fit

#### OUTDOOR time flow shower column - Ref. 717520

| Connector  | F¾"       |
|------------|-----------|
| Technology | Time flow |
| Height     | 2,245mm   |
| Flow rate  | 6 lpm     |
| Finish     | Aluminium |
| Norms      | ACS 🗓 🙆   |
| Warranty   |           |