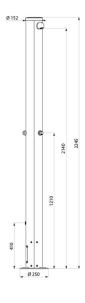

## **TECHNICAL CHARACTERISTICS**

OUTDOOR time flow shower column - Ref. 717521

| Connector  | F¾"                            |
|------------|--------------------------------|
| Technology | Time flow                      |
| Height     | 2,245mm                        |
| Flow rate  | Shower 6 lpm, Foot-rinse 3 lpm |
| Finish     | Aluminium                      |
| Norms      | ACS 🗓 🔘                        |
| Warranty   | 30 to warranty                 |
|            |                                |