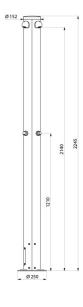

## **TECHNICAL CHARACTERISTICS**

OUTDOOR time flow shower column - Ref. 717540

| Connector  | F¾"            |
|------------|----------------|
| Technology | Time flow      |
| Height     | 2,245mm        |
| Flow rate  | 6 lpm          |
| Finish     | Aluminium      |
| Norms      | ACS 🗓 🔘        |
| Warranty   | 30 SE WARRANTY |