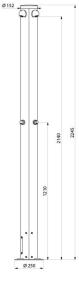

#### OUTDOOR time flow shower column - Ref. 717540

| Connector  | F¾"       |
|------------|-----------|
| Technology | Time flow |
| Height     | 2,245mm   |
| Flow rate  | 6 lpm     |
| Finish     | Aluminium |
| Norms      | ACS 🗓 🙆   |
| Warranty   | 30 B      |