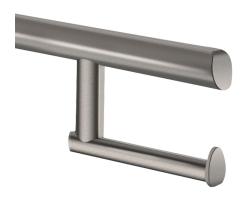

## Be-Line® toilet roll holder for drop-down rails

Ref. 511965C

Toilet roll holder

2024 UK public price excluding VAT: £36.23

## **DESCRIPTION**

Be-Line® toilet roll holder for drop-down rails - Ref. 511965C

Toilet roll holder for Be-Line® drop-down support rails. Toilet paper dispenser.
Metallised anthracite finish.
Can be installed without removing the drop-down rail.
30-year warranty.