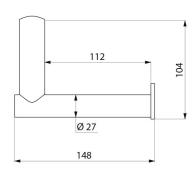

## TECHNICAL CHARACTERISTICS

Be-Line® toilet roll holder for drop-down rails - Ref. 511965C

| Height   | 104mm                 |
|----------|-----------------------|
| Length   | 148mm                 |
| Finish   | Metallised anthracite |
| Norms    | <u> </u>              |
| Warranty | 30 g                  |