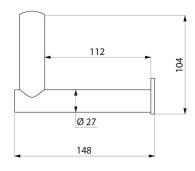

## TECHNICAL CHARACTERISTICS

Be-Line® toilet roll holder for drop-down rails - Ref. 511965C

| Height   | 104mm                 |
|----------|-----------------------|
| Length   | 148mm                 |
| Finish   | Metallised anthracite |
| Norms    | <u> </u>              |
| Warranty | 30 g                  |