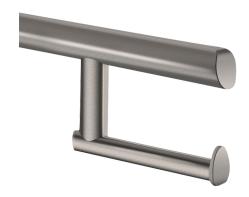

## Be-Line® toilet roll holder for drop-down rails

Ref. 511965C

Toilet roll holder

2025 UK public price excluding VAT: £37.31

## **DESCRIPTION**

Be-Line® toilet roll holder for drop-down rails - Ref. 511965C

Toilet roll holder for Be-Line® drop-down support rails. Toilet paper dispenser.
Metallised anthracite finish.
Can be installed without removing the drop-down rail.
30-year warranty.