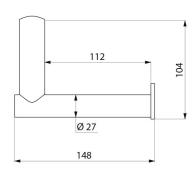

## TECHNICAL CHARACTERISTICS

Be-Line® toilet roll holder for drop-down rails - Ref. 511965W

| Height   | 104mm       |
|----------|-------------|
| Length   | 148mm       |
| Finish   | Matte white |
| Norms    | <u> </u>    |
| Warranty | 30 g        |