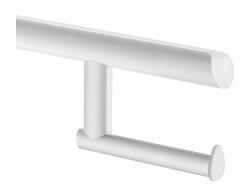

## Be-Line® toilet roll holder for drop-down rails

Ref. 511965W

Toilet roll holder

2025 UK public price excluding VAT: £37.31

## **DESCRIPTION**

Be-Line® toilet roll holder for drop-down rails - Ref. 511965W

Toilet roll holder for Be-Line® drop-down support rails. Toilet paper dispenser.
Matte white finish.
Can be installed without removing the drop-down rail.
30-year warranty.