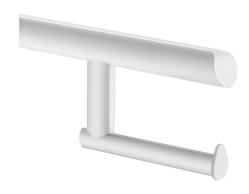

## Be-Line® toilet roll holder for drop-down rails

Ref. 511965W

Toilet roll holder

2024 UK public price excluding VAT: £36.23

## **DESCRIPTION**

Be-Line® toilet roll holder for drop-down rails - Ref. 511965W

Toilet roll holder for Be-Line® drop-down support rails. Toilet paper dispenser.
Matte white finish.
Can be installed without removing the drop-down rail.
30-year warranty.