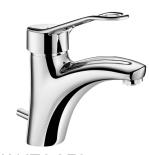

## Mechanical basin mixer

Ref. 2520

Single hole mechanical mixer H. 85mm, L. 135mm

2025 UK public price excluding VAT: £199.60

Mechanical basin mixer - Ref. 2520

Deck-mounted mechanical basin mixer.

Single hole mechanical mixer H. 85mm L. 135mm with BIOSAFE hygienic outlet.

 $\emptyset$  40mm classic ceramic cartridge with pre-set maximum temperature limiter. Flow rate limited to 5 lpm at 3 bar.

Sculptured control lever.

Ergonomic pop-up waste 1 1/4" made from brass.

PEX flexibles F3/8".

Reinforced fixing via 2 stainless steel rods.

Mechanical mixer ideal for healthcare facilities, retirement and care homes, hospitals and clinics.

Suitable for people with reduced mobility.

Mixer with 30-year warranty.