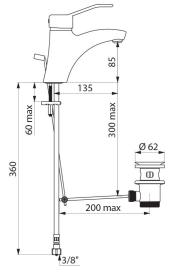

## TECHNICAL CHARACTERISTICS

Mechanical basin mixer - Ref. 2520

| Connector           | F3/8"               |
|---------------------|---------------------|
| Height              | 165mm               |
| Drop height         | 85mm                |
| Spout length        | 135mm               |
| Flow rate           | 5 lpm at 3 bar      |
| Temperature limiter | Yes                 |
| Finish              | Chrome-plated brass |
| Norms               | ACS ( )             |
| Warranty            | 30 gg               |
| Repairability       | 50 SE REPARABILITY  |
|                     |                     |