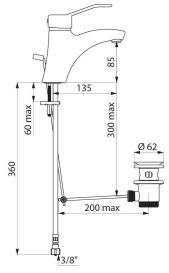

## Mechanical basin mixer

Ref. 2520

Single hole mechanical mixer H. 85mm, L. 135mm

2024 UK public price excluding VAT: £193.80

Mechanical basin mixer - Ref. 2520

Deck-mounted mechanical basin mixer.

Single hole mechanical mixer H. 85mm L. 135mm with BIOSAFE hygienic outlet.

 $\emptyset$  40mm classic ceramic cartridge with pre-set maximum temperature limiter. Flow rate limited to 5 lpm at 3 bar.

Sculptured control lever.

Ergonomic pop-up waste 1 1/4" made from brass.

PEX flexibles F3/8".

## TECHNICAL CHARACTERISTICS

Mechanical basin mixer - Ref. 2520

| Connector           | F3/8"               |
|---------------------|---------------------|
| Height              | 165mm               |
| Drop height         | 85mm                |
| Spout length        | 135mm               |
| Flow rate           | 5 lpm at 3 bar      |
| Temperature limiter | Yes                 |
| Finish              | Chrome-plated brass |
| Norms               | ACS ( )             |
| Warranty            | 30 gg               |
| Repairability       | 50 SE REPARABILITY  |
|                     |                     |