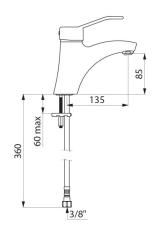

## Mechanical basin mixer

Ref. 2521

Single hole mechanical mixer H. 85mm, L. 135mm

2024 UK public price excluding VAT: £168.57

Mechanical basin mixer - Ref. 2521

Deck-mounted mechanical basin mixer.

Single hole mechanical mixer H. 85mm L. 135mm with BIOSAFE hygienic outlet.

## TECHNICAL CHARACTERISTICS

Mechanical basin mixer - Ref. 2521

| Connector           | F3/8"               |
|---------------------|---------------------|
| Height              | 165mm               |
| Drop height         | 85mm                |
| Spout length        | 135mm               |
| Flow rate           | 5 lpm at 3 bar      |
| Temperature limiter | Yes                 |
| Finish              | Chrome-plated brass |
| Norms               | ACS 🕼 😩 🔟 🚨 🗓       |
| Warranty            | 30g<br>WARRANTY     |
| Repairability       | 50 g                |