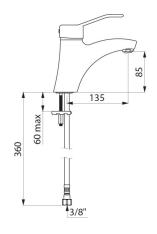

## TECHNICAL CHARACTERISTICS

Mechanical basin mixer - Ref. 2521

| Connector           | F3/8"                    |
|---------------------|--------------------------|
| Height              | 165mm                    |
| Drop height         | 85mm                     |
| Spout length        | 135mm                    |
| Flow rate           | 5 lpm at 3 bar           |
| Temperature limiter | Yes                      |
| Finish              | Chrome-plated brass      |
| Norms               | ACS 🕼 😩 🖺                |
| Warranty            | 30 <sup>§</sup> WARRANTY |
| Repairability       | 503<br>REPARABUTY        |