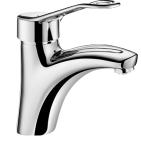

## Mechanical basin mixer

Ref. 2521

Single hole mechanical mixer H. 85mm, L. 135mm

2024 UK public price excluding VAT: £168.57

## **DESCRIPTION**

Mechanical basin mixer - Ref. 2521

Deck-mounted mechanical basin mixer.

Single hole mechanical mixer H. 85mm L. 135mm with BIOSAFE hygienic outlet.

Ø 40mm classic ceramic cartridge with pre-set maximum temperature limiter. Flow rate limited to 5 lpm at 3 bar.