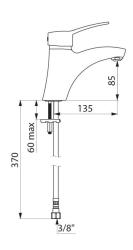

## Mechanical basin mixer

Ref. 2521T

Single hole mechanical mixer H. 85mm, L. 135mm

2024 UK public price excluding VAT: £168.57

Mechanical basin mixer - Ref. 2521T

Deck-mounted mechanical basin mixer.

Single hole mechanical mixer  $\,$  H. 85mm  $\,$  L. 135mm with BIOSAFE hygienic outlet.

## TECHNICAL CHARACTERISTICS

Mechanical basin mixer - Ref. 2521T

| Connector           | F3/8"               |
|---------------------|---------------------|
| Height              | 165mm               |
| Drop height         | 85mm                |
| Spout length        | 135mm               |
| Flow rate           | 5 lpm at 3 bar      |
| Temperature limiter | Yes                 |
| Finish              | Chrome-plated brass |
| Norms               | ACS 😩 🖺 🗓           |
| Warranty            | 30 g<br>WARRANTY    |
| Repairability       | 50 g                |