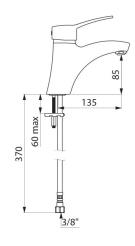

## TECHNICAL CHARACTERISTICS

Mechanical basin mixer - Ref. 2521T

| Connector           | F3/8"               |
|---------------------|---------------------|
| Height              | 165mm               |
| Drop height         | 85mm                |
| Spout length        | 135mm               |
| Flow rate           | 5 lpm at 3 bar      |
| Temperature limiter | Yes                 |
| Finish              | Chrome-plated brass |
| Norms               | ACS 😩 🖺 🗓           |
| Warranty            | 30g<br>WARRANTY     |
| Repairability       | 50° E PARABULTY     |