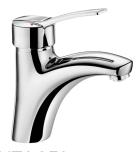

## Mechanical basin mixer

Ref. 2521T

Single hole mechanical mixer H. 85mm, L. 135mm

2024 UK public price excluding VAT: £168.57

Mechanical basin mixer - Ref. 2521T

Deck-mounted mechanical basin mixer.

Single hole mechanical mixer  $\,$  H. 85mm  $\,$  L. 135mm with BIOSAFE hygienic outlet.

Mechanical mixer ideal for healthcare facilities, retirement and care homes, hospitals and clinics.

Single hole mixer suitable for people with reduced mobility.

Mixer with 30-year warranty.

## **ADVANTAGES**

Pre-set maximum temperature limiter

Hygiene: BIOSAFE hygienic outlet with no grid

Ergonomic: solid lever is easy to grip

Water saving: flow rate limited to 5 lpm at 3 bar

© DELABIE