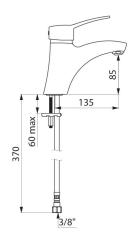

## Mechanical basin mixer

Ref. 2521T

Single hole mechanical mixer H. 85mm, L. 135mm

2025 UK public price excluding VAT: £173.62

Mechanical basin mixer - Ref. 2521T

Deck-mounted mechanical basin mixer.

Single hole mechanical mixer  $\,$  H. 85mm  $\,$  L. 135mm with BIOSAFE hygienic outlet.

## TECHNICAL CHARACTERISTICS

Mechanical basin mixer - Ref. 2521T

| Connector           | F3/8"               |
|---------------------|---------------------|
| Height              | 165mm               |
| Drop height         | 85mm                |
| Spout length        | 135mm               |
| Flow rate           | 5 lpm at 3 bar      |
| Temperature limiter | Yes                 |
| Finish              | Chrome-plated brass |
| Norms               | ACS 🚇 🖺             |
| Warranty            | 30g<br>WARRANTY     |
| Repairability       | 563<br>REPARABUTY   |