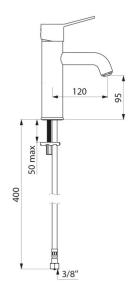

## **TECHNICAL CHARACTERISTICS**

Mechanical basin mixer - Ref. 2721T

| Connector           | F3/8"               |
|---------------------|---------------------|
| Drop height         | 95mm                |
| Spout length        | 120mm               |
| Flow rate           | 5 lpm               |
| Temperature limiter | Yes                 |
| Finish              | Chrome-plated brass |
| Norms               | ACS WRAS U 😓 🕲 🙆    |
| Warranty            | 30 g<br>WASSANTY    |
| Repairability       | 50° separability    |