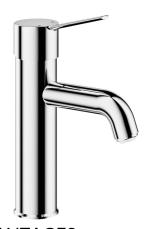

## Mechanical basin mixer

Ref. 2721T

Single hole mechanical mixer H. 95mm L.120mm

2025 UK public price excluding VAT: £230.28

Mechanical basin mixer - Ref. 2721T

Deck-mounted mechanical basin mixer.

Single hole mixer with a curved spout H. 95mm L. 120mm fitted with a hygienic BIOSAFE outlet.

Spout suitable for fitting a BIOFIL point-of-use filter.

 $\ensuremath{\text{\varnothing}}$  35mm ceramic cartridge with pre-set maximum temperature limiter.

Body and spout with smooth interiors (reduced bacterial development). Flow rate limited to 5 lpm.

Solid control lever.

Without pop-up waste.

F3/8" PEX flexibles.

Fixing reinforced via 2 stainless steel rods.

Mechanical mixer ideal for healthcare facilities, retirement and care homes, hospitals and clinics.

Single hole mixer suitable for people with reduced mobility.

Mixer with 30-year warranty.

Also available with copper tails.